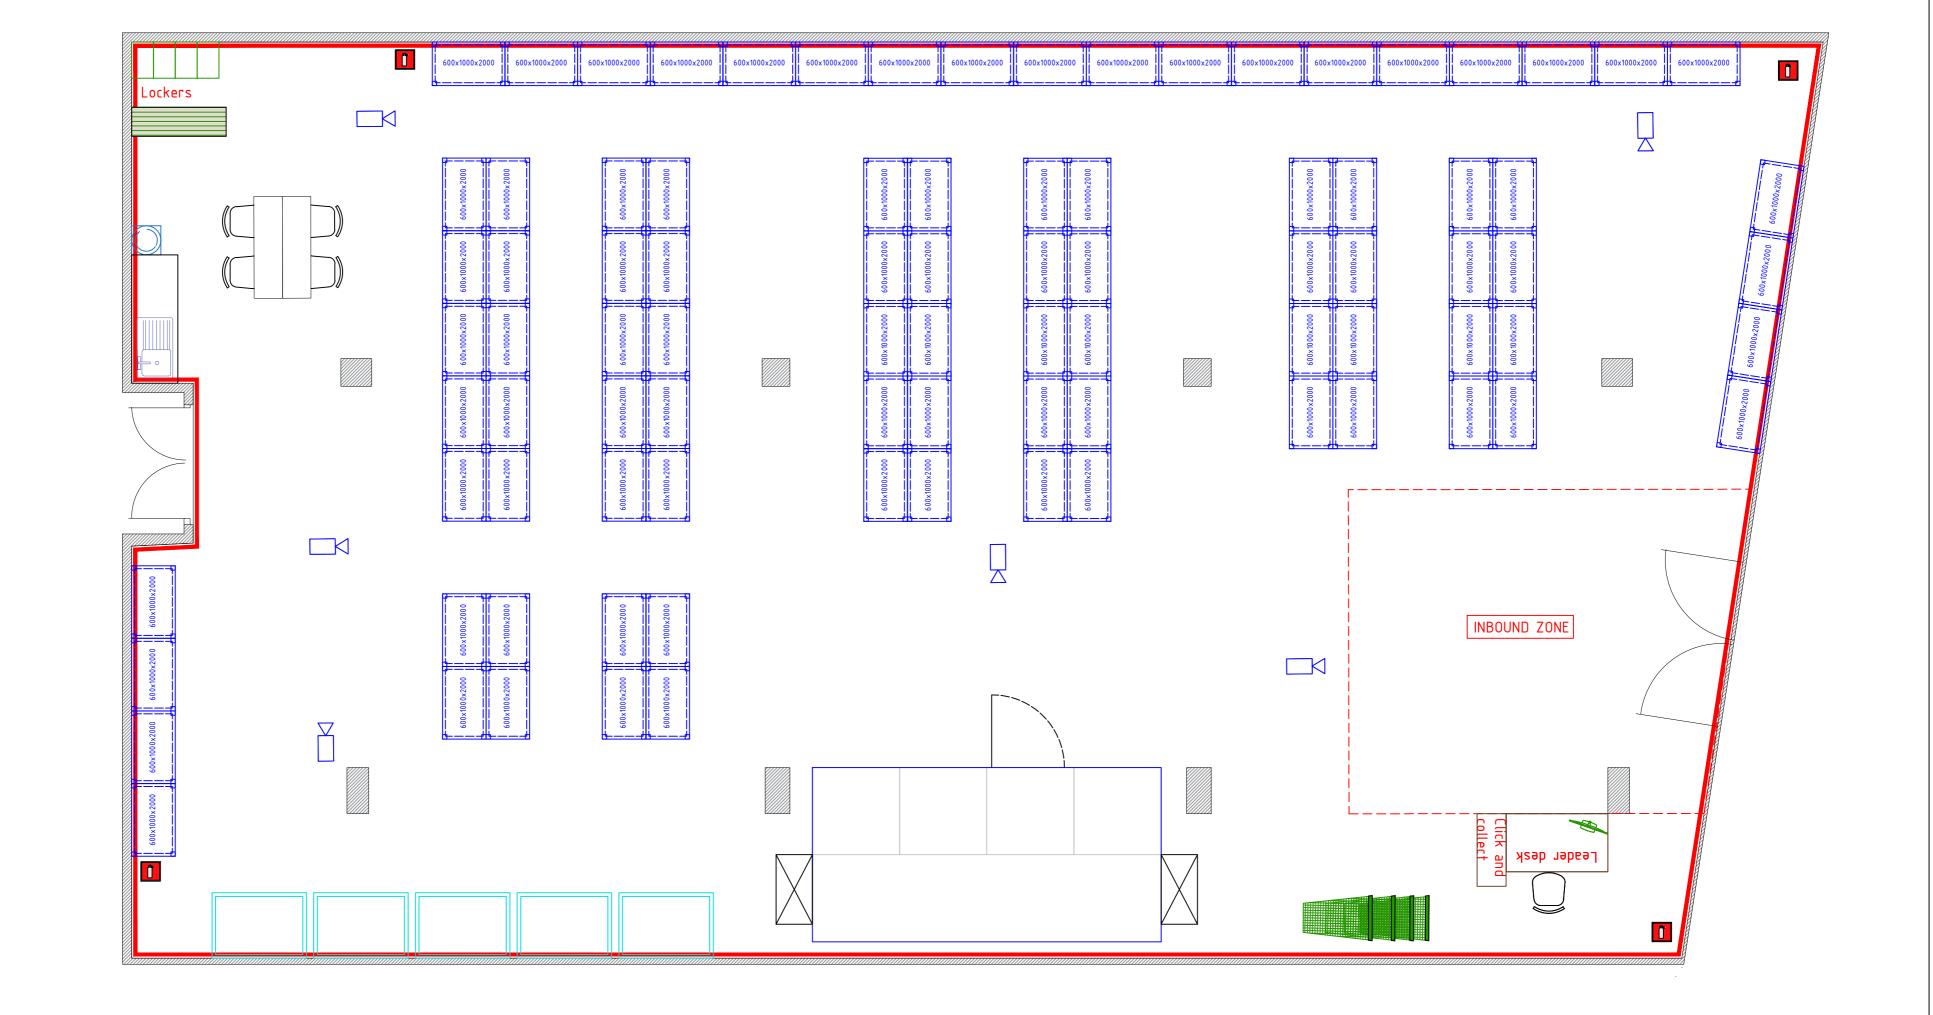

## LICENCE AREA

| UNITS          |               |     |       |  |  |  |  |  |  |
|----------------|---------------|-----|-------|--|--|--|--|--|--|
| Name           | Dimensions    |     | Quan. |  |  |  |  |  |  |
| Shelves        | 600*1000*2000 |     | 90    |  |  |  |  |  |  |
| Walk-in-fridge | 2400*4800     |     | 1     |  |  |  |  |  |  |
| Freezers       | 1300*900      |     | 5     |  |  |  |  |  |  |
| Furniture      |               |     |       |  |  |  |  |  |  |
| Leader desk    | 1500*700*750  |     | 1     |  |  |  |  |  |  |
| Outbound table | 1200*400*900  |     | 2     |  |  |  |  |  |  |
| Lockers        | 500*300*1800  |     | 4     |  |  |  |  |  |  |
| Bench          | 1300*400*450  |     | 2     |  |  |  |  |  |  |
|                |               |     |       |  |  |  |  |  |  |
| Total space:   |               | 280 | sq.m. |  |  |  |  |  |  |